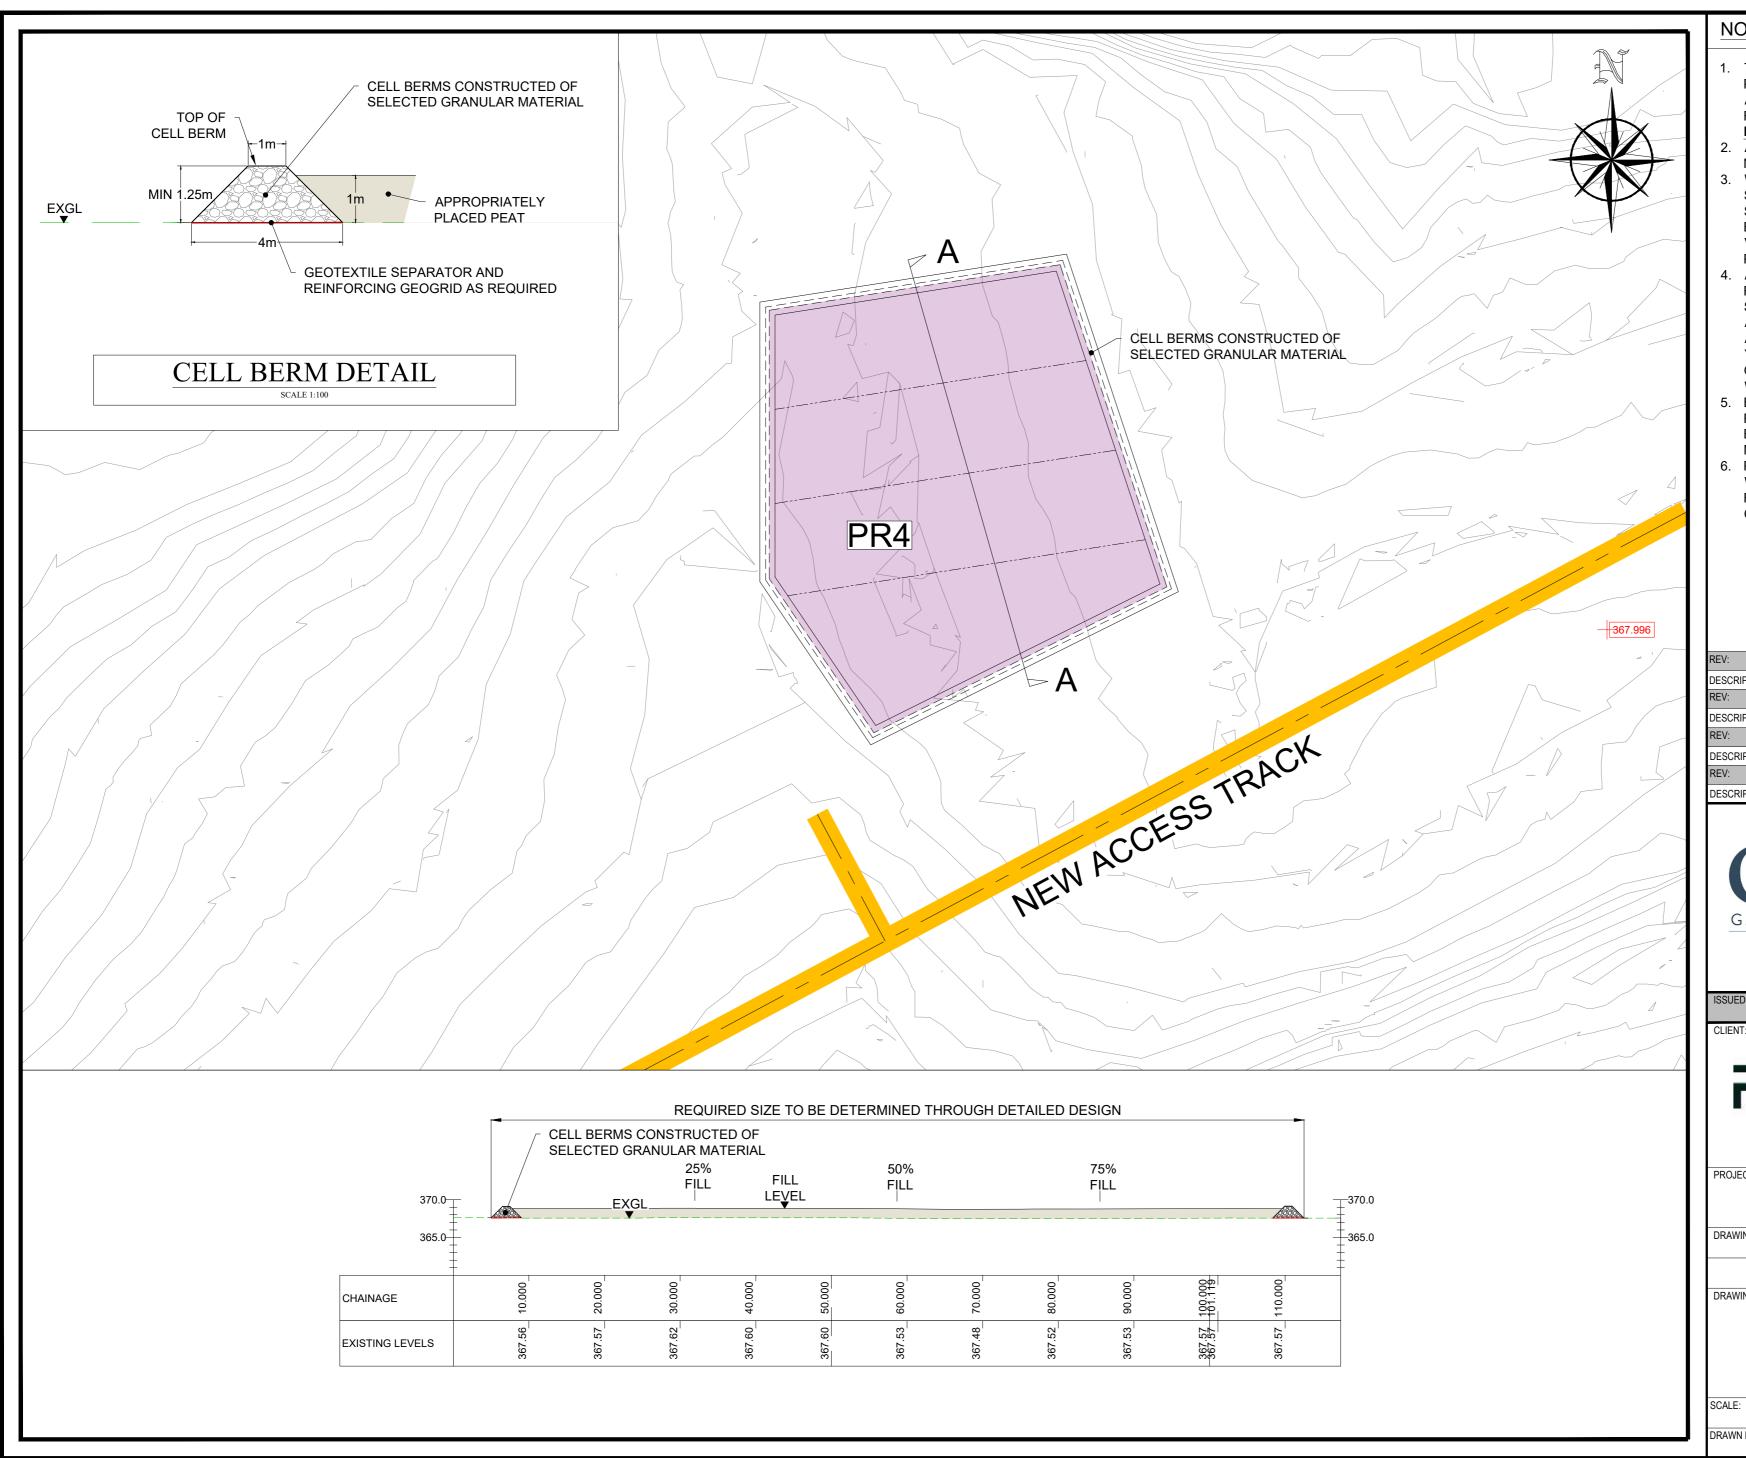

## NOTES:

- THIS DRAWING IS INDICATIVE ONLY, FOR PLANNING AND ENVIRONMENTAL IMPACT ASSESSMENT PURPOSES ONLY. DETAIL DESIGN REQUIRED POST PLANNING. NOT FOR CONSTRUCTION.
- ALL DIMENSIONS ARE IN METRES UNLESS NOTED OTHERWISE.
- WHERE POSSIBLE, THE ACROTELM SHALL BE STORED WITH THE VEGETATION PART OF THE SOD FACING THE RIGHT WAY UP TO ENCOURAGE GROWTH OF PLANTS AND VEGETATION AT THE SURFACE OF THE STORED PEAT WITHIN THE PEAT STORAGE AREAS
- ALL PLACED MATERIAL WILL BE ALLOWED TO REVEGETATE NATURALLY FROM THE EXTENSIVE SEED SOURCE OF THE PLANTS THAT HAVE ALREADY COLONISED IN THE AREA. PLANTING ACROSS THE AREA MAY OCCUR BETWEEN 3-5 YEARS AFTER PLACEMENT, ASSUMING THE GROUND HAS STABILISED AND IS NOT WATERLOGGED.
- BOG MATS TO BE USED WHERE NECESSARY TO FACILITATE PLANT & MACHINERY ACCESS OVER EXISTING SOFT GROUND. NOTE, PLANT & MACHINERY NOT TO TRAVERSE PLACED PEAT.
- PLEASE REFER TO MESSRS McCLOYS SURFACE WATER MANAGEMENT PLAN - M01944-02 DG0 FOR FULL DRAINAGE DETAILS - APPENDIX 11-4 OF EIAR.

## FuturEnergy

PROJECT TITLE:

CUMMEENNABUDDOGE WIND FARM

20263-GDG-ZZ-XX-DR-C-0904

-S4-P04

DRAWING TITLE:

PEAT REPOSITORY 4 - PLAN AND DETAILS

07/07/23 1:1000 D.P.C CHECKED BY: B.P APPROVED BY: R.McI.